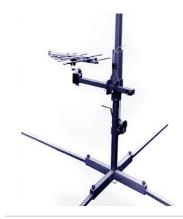

#### 1052 ANTENNA TOWER POSITIONER

ETS-Lindgren's Model 1052 Portable Antenna Tower is useful for quick measurements, prescans, and anywhere a portable tower is needed.

ETS-Lindgren's Model 1052 Portable Antenna Tower is useful for quick measurements, pre-scans, and anywhere a portable tower is needed. The model 1052 has two fiberglass mast sections, a hand winch, and four extending aluminum legs that are easily assembled/disassembled for ease of transportation.